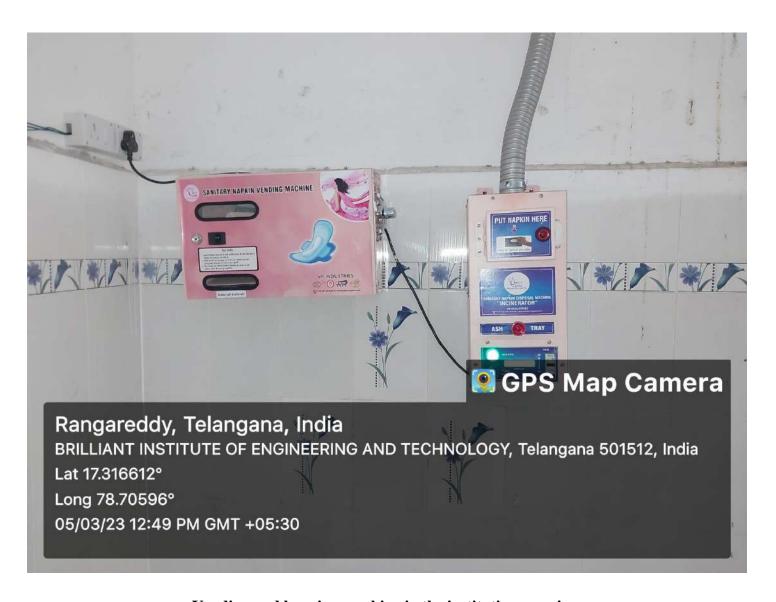

#### **Biomedical Waste Management:**

Vending and burning machine in the institution premises