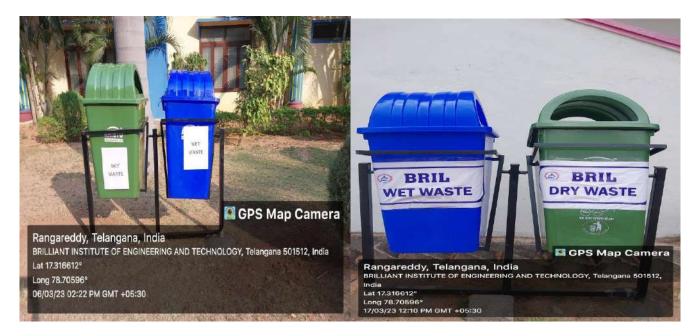

#### **Solid waste Management:**

Separation of wet and dry waste.

Collection of Dry and wet waste by Gram Panchayat Vehicle.

Collection of Dry and wet waste at campus premises.